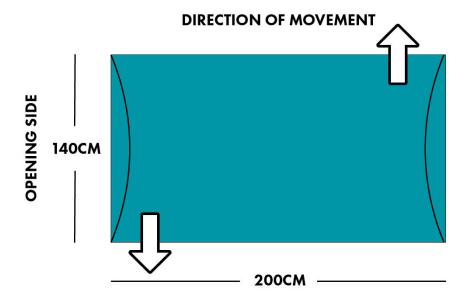

## Elite Reusable Tubular Slide Sheet

**Product Code:** PH407139200---TEAA77

**Size:** 140cm x 200cm

**Colour:** Teal

**Material:** 100% silicone coated polyester

**Weights:** 392g / 70gsm (+/-5%)

**Description:** ELITE SLIDETEX REUSABLE TUBULAR SLIDE SHEET 140#X200CM TEAL