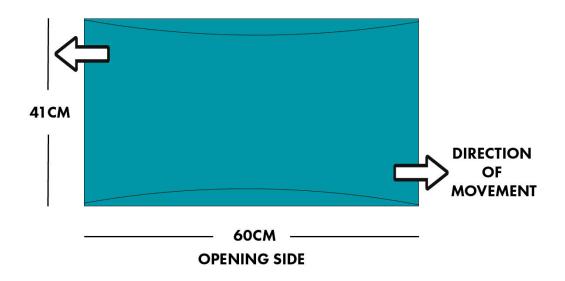

## Elite Reusable Tubular Slide Sheet

| Product Code: | PH407-41-60-IWTEAA77                                      |
|---------------|-----------------------------------------------------------|
| Size:         | 41cm x 60cm                                               |
| Colour:       | Teal                                                      |
| Material:     | 100% silicone coated polyester                            |
| Weights:      | 49g / 70gsm (+/-5%)                                       |
| Description:  | ELITE SLIDETEX REUSABLE TUBULAR SLIDE SHEET 41X60#CM TEAL |