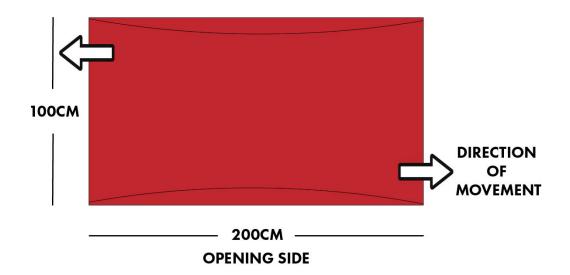

## Patient Specific Tubular Slide Sheet

Product Code: PH420100200---REDA62

**Size:** 100cm x 200cm

Colour: Red

**Material:** 100% silicone impregnated polyester

**Weights:** 249g / 60gsm (+/-5%)

**Description:** ELITE PATIENT SPECIFIC TUBULAR SLIDE SHEET 100X200#CM RED