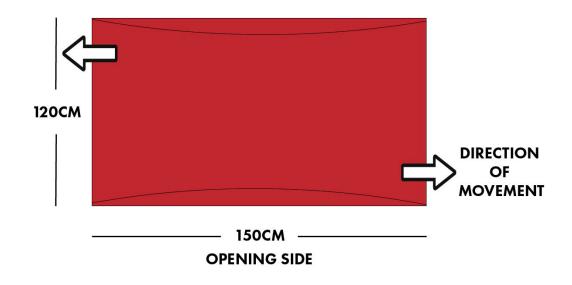

## Patient Specific Tubular Slide Sheet

| Product Code:<br>Size: | PH420120150REDA62<br>120cm x 150cm                        |
|------------------------|-----------------------------------------------------------|
| Size.<br>Colour:       | Red                                                       |
| Material:              | 100% silicone impregnated polyester                       |
| Weights:               | 220g / 60gsm (+/-5%)                                      |
| Description:           | ELITE PATIENT SPECIFIC TUBULAR SLIDE SHEET 120X150#CM RED |