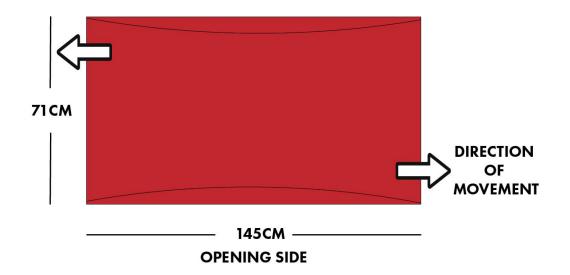

## Patient Specific Tubular Slide Sheet

**Product Code:** PH420-71145---REDA62

**Size:** 71cm x 145cm

Colour: Red

Material: 100% silicone impregnated polyester

**Weights:** 143g / 60gsm (+/-5%)

**Description:** ELITE PATIENT SPECIFIC TUBULAR SLIDE SHEET 71X145#CM RED