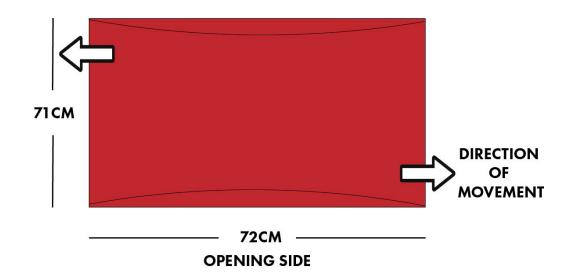

## Usage

Slide sheets are not intended for lifting patients, all repositioning manoeuvres should be accomplished following safe handling practices.

Please inspect items prior to use and be mindful of normal wear and tear over time when slide sheets should be replaced as deemed necessary.